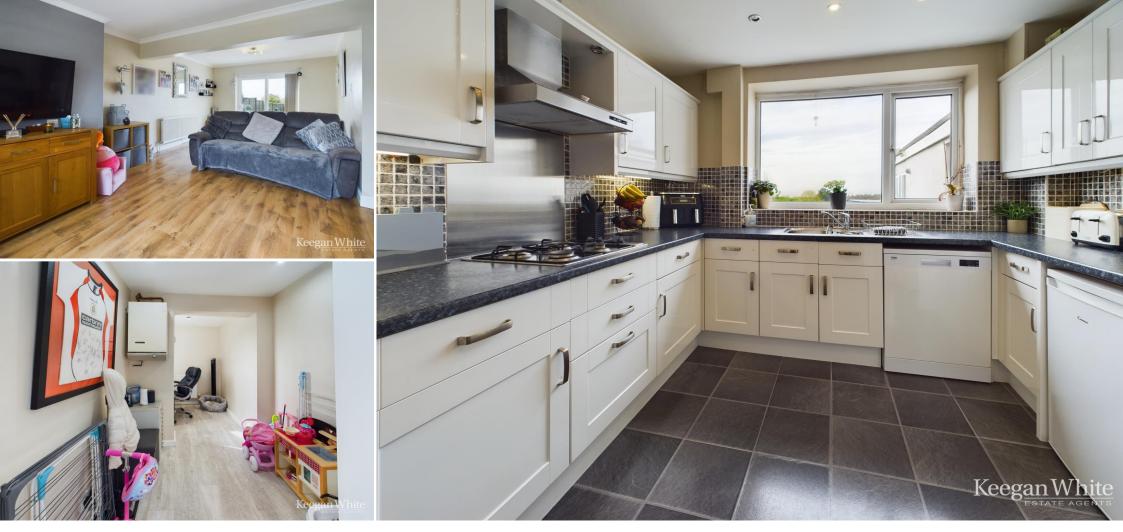

## Features

- Extended Three Bedroom Semi-Detached
- Impressive Views To Rear
- Very Good Condition
- Loft Conversion
- Driveway Parking For Three Cars
- Good Sized Garden

34 Wingate Avenue is an extended 3 bedroom semi-detached property that has impressive views to the rear. There is a large lounge/diner with patio doors out to the paved area of the garden. The kitchen is a good size with dishwasher and double oven and plenty of workspace. To the side is a utility area with washing machine and freestanding fridge freezer. Further down the extension is a downstairs WC and an office with window that overlooks the lawned area of the garden and houses the gas boiler. Upstairs are three bedrooms - the main is at the front, the second at the rear which has an airing cupboard which has the water tank within it and the third bedroom can house a small double bed. There is a family bathroom with bath and separate shower. There are also stairs up to a loft conversion which is being used as a bedroom by the current owners. The front driveway has space for 3 cars. The remaining loft has a ladder which is partially boarded.