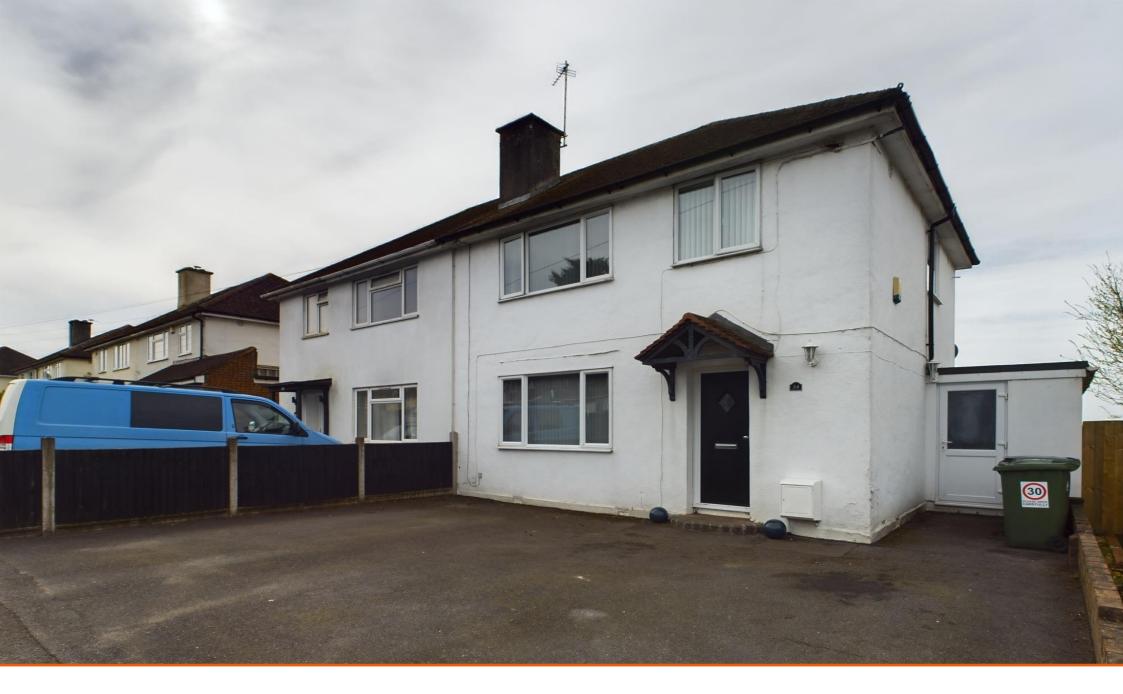

## Features

- Extended Three Bedroom Semi-Detached
- Impressive Views To Rear
- Very Good Condition
- Loft Conversion
- Driveway Parking For Three Cars
- Good Sized Garden

34 Wingate Avenue is an extended 3 bedroom semi-detached property that has impressive views to the rear. There is a large lounge/diner with patio doors out to the paved area of the garden. The kitchen is a good size with dishwasher and double oven and plenty of workspace. To the side is a utility area with washing machine and freestanding fridge freezer. Further down the extension is a downstairs WC and an office with window that overlooks the lawned area of the garden and houses the gas boiler. Upstairs are three bedrooms - the main is at the front, the second at the rear which has an airing cupboard which has the water tank within it and the third bedroom can house a small double bed. There is a family bathroom with bath and separate shower. There are also stairs up to a loft conversion which is being used as a bedroom by the current owners. The front driveway has space for 3 cars. The remaining loft has a ladder which is partially boarded.