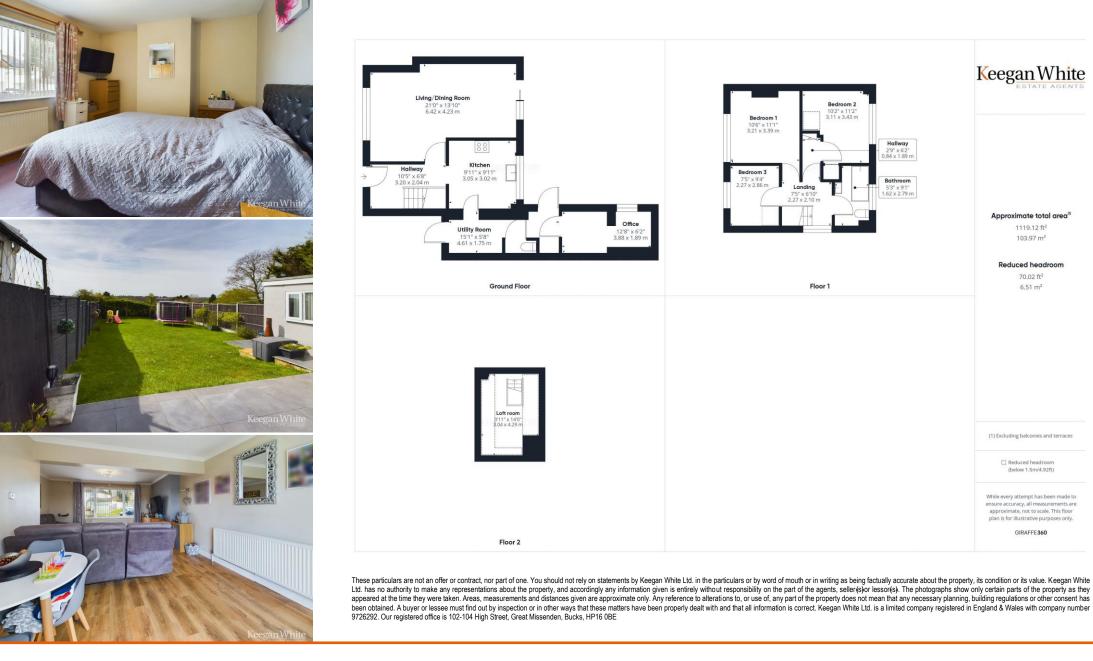

## Features

- Extended Three Bedroom Semi-Detached
- Impressive Views To Rear
- Very Good Condition
- Loft Conversion
- Driveway Parking For Three Cars
- Good Sized Garden

34 Wingate Avenue is an extended 3 bedroom semi-detached property that has impressive views to the rear. There is a large lounge/diner with patio doors out to the paved area of the garden. The kitchen is a good size with dishwasher and double oven and plenty of workspace. To the side is a utility area with washing machine and freestanding fridge freezer. Further down the extension is a downstairs WC and an office with window that overlooks the lawned area of the garden and houses the gas boiler. Upstairs are three bedrooms - the main is at the front, the second at the rear which has an airing cupboard which has the water tank within it and the third bedroom can house a small double bed. There is a family bathroom with bath and separate shower. There are also stairs up to a loft conversion which is being used as a bedroom by the current owners. The front driveway has space for 3 cars. The remaining loft has a ladder which is partially boarded.

33-35 Crendon Street, High Wycombe, Buckinghamshire HP13 6LJ Tel: 01494 417007 Email: wyc@keeganwhite.co.uk

keeganwhite.co.uk

1119.12 ft2

103.97 m<sup>2</sup>

70.02 ft<sup>2</sup>

6.51 m<sup>2</sup>

GIRAFFE360