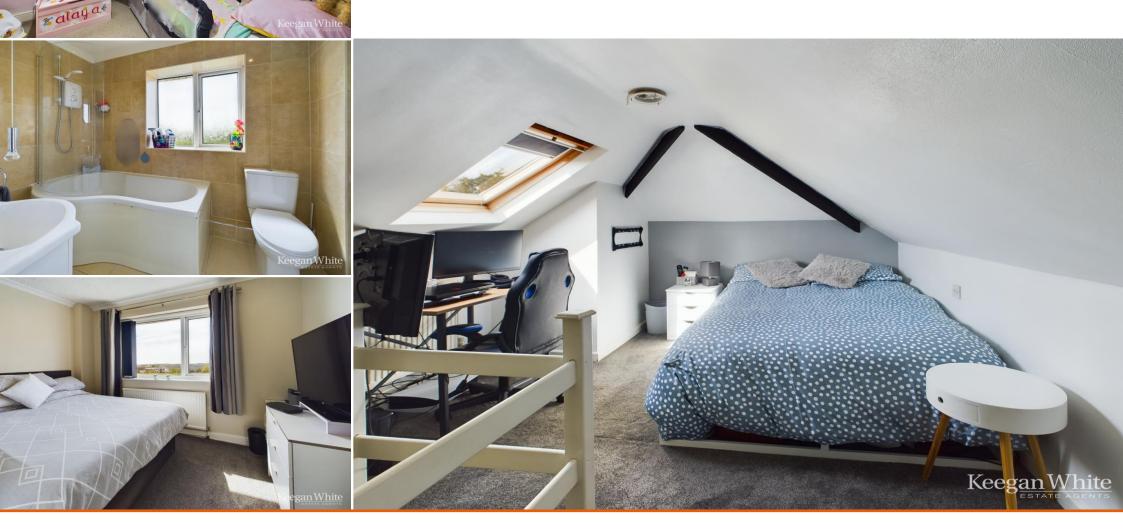

## Features

- Extended Three Bedroom Semi-Detached
- Impressive Views To Rear
- Very Good Condition
- Loft Conversion
- Driveway Parking For Three Cars
- Good Sized Garden

34 Wingate Avenue is an extended 3 bedroom semi-detached property that has impressive views to the rear. There is a large lounge/diner with patio doors out to the paved area of the garden. The kitchen is a good size with dishwasher and double oven and plenty of workspace. To the side is a utility area with washing machine and freestanding fridge freezer. Further down the extension is a downstairs WC and an office with window that overlooks the lawned area of the garden and houses the gas boiler. Upstairs are three bedrooms - the main is at the front, the second at the rear which has an airing cupboard which has the water tank within it and the third bedroom can house a small double bed. There is a family bathroom with bath and separate shower. There are also stairs up to a loft conversion which is being used as a bedroom by the current owners. The front driveway has space for 3 cars. The remaining loft has a ladder which is partially boarded.